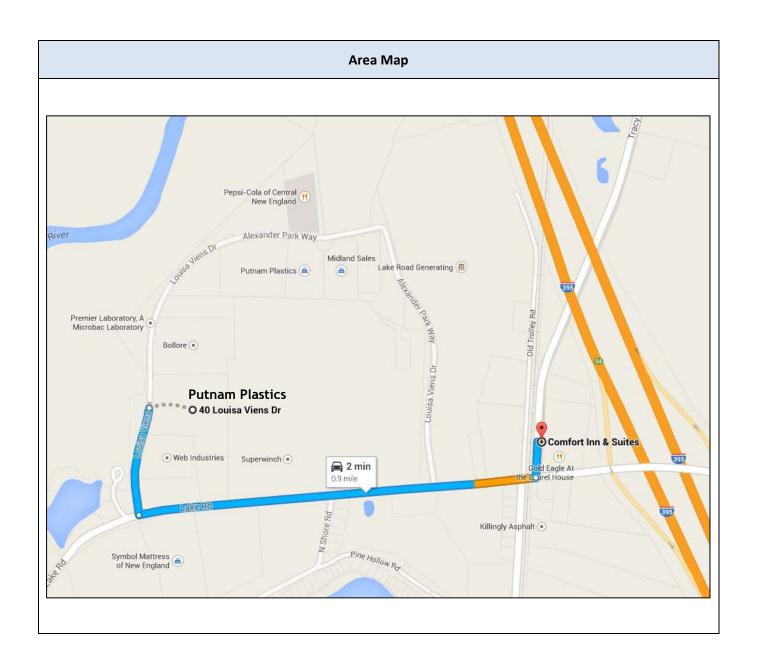

#### Directions to Putnam Plastics from Exit 94, Interstate Route 395

Route 395, Exit 43: Take a right at the end of the ramp if southbound, left if northbound. The Comfort Inn and Golden Eagle will be on your right. Continue straight across the railroad tracks and up the hill. In less than a mile, turn right onto Louisa Viens Drive. Putnam Plastics is the third driveway on the right.